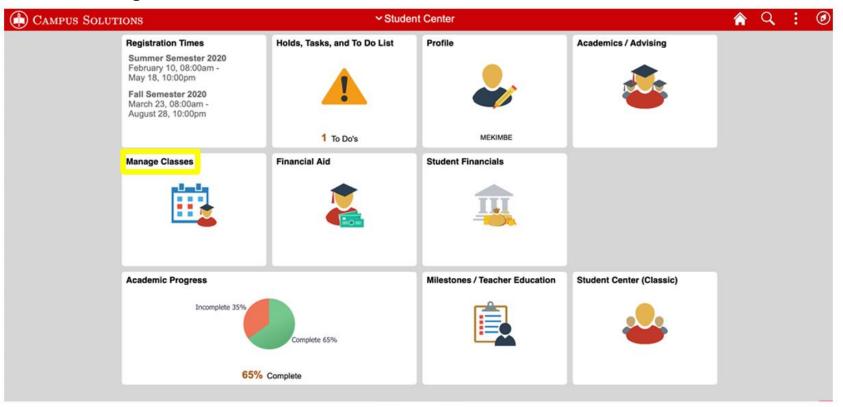

# How to Register for Courses

1. Sign into your My.IllinoisState.edu account.

2. Sign into Central Login.

3. Select the "Manage Classes" tile.