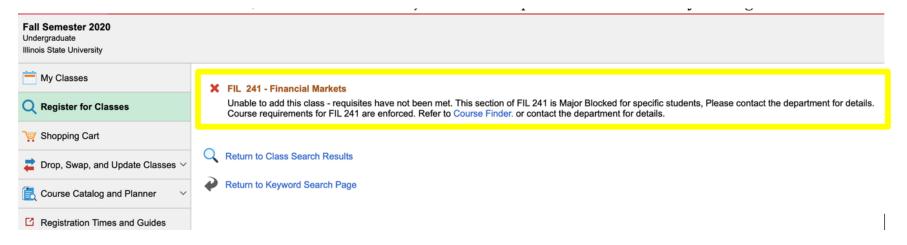

8. An Error or Confirmation screen will appear following each action: enrolling, dropping, updating, and swapping. Error messages will state the outcome, reason, and recommended steps to resolve the error.

*Error Screen-* In this case, the course had a major block that prevented successfully adding the course.

Confirmation Screen- The course has been successfully added to your schedule.

Return to Class Search Results