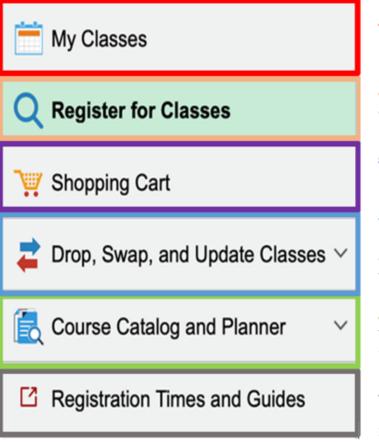

# Menu Options

**My Classes:** The My Classes page shows what classes you are currently enrolled in.

**<u>Register for Classes:</u>** The Register for Classes page will allow you to search and enroll in classes by "course number" or "department code".

**Shopping Cart:** The Shopping Cart allows you to review your selected classes and then enroll.

Drop, Swap, and Update Classes: The Drop, Swap, and Update Classes page will allow you to drop courses, swap courses (including swapping into/out of a waitlisted course), and it will allow you to adjust the units enrolled and grading basis.

<u>Course Catalog and Planner:</u> The Course Catalog and Planner page will allow you to search available courses and store courses for future use.

**Registration Times and Guides:** The Registration Times and Guides page shows when students <u>are able to</u> register and provides information to assist with registration.