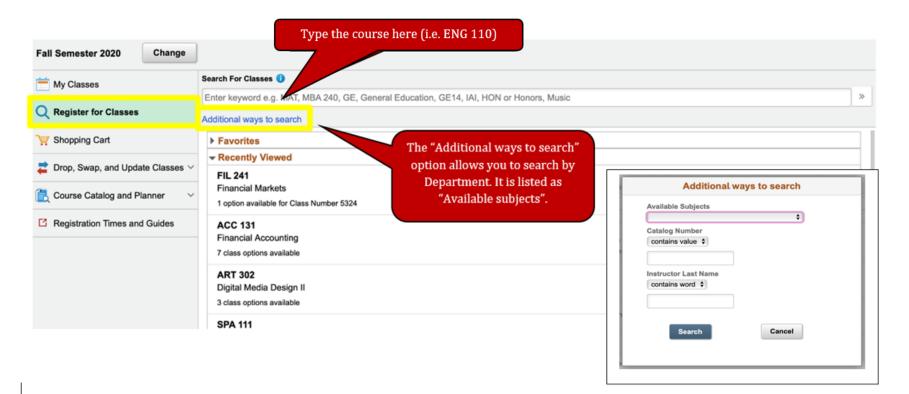

## How to Add a Course

1. Select the "Register for Classes" link. You can enroll from this link or from the "Shopping Cart" link if you already have classes held there. Then, select the term for which you'd like to enroll.

2. Search using the "Search For Classes" and the "Additional ways to search" links.