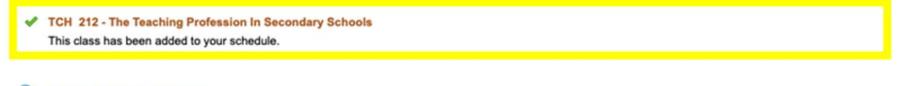

8. An Error or Confirmation screen will appear following each action: enrolling, dropping, updating, and swapping. Error messages will state the outcome, reason, and recommended steps to resolve the error.

*Error Screen-* In this case, the course had a major block that prevented successfully adding the course.

Confirmation Screen- The course has been successfully added to your schedule.

Return to Class Search Results