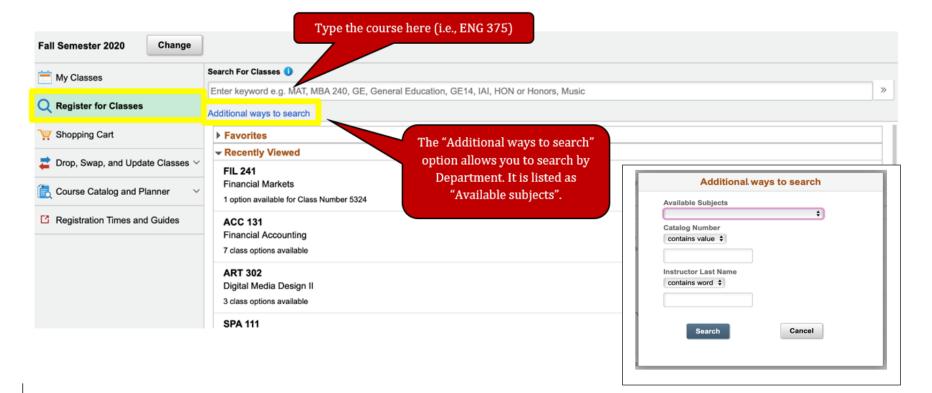

2. Search using the "Search For Classes" and the "Additional ways to search" links.

#### <u>Course Number:</u> ENG 375 <u>Department Code:</u> "ENG" = English

3. Select any space in the rectangular area with the course information to select the course you want to enroll in.

•

| Class Search                     |          |                                      |                             | Course Infor          | mation                                                                   |                                             |                  |                        | 🏫 🔍 🗄              | (       |
|----------------------------------|----------|--------------------------------------|-----------------------------|-----------------------|--------------------------------------------------------------------------|---------------------------------------------|------------------|------------------------|--------------------|---------|
| all Semester 2020                |          |                                      |                             |                       |                                                                          |                                             |                  |                        |                    |         |
| My Classes                       | ENG 37   | 5                                    |                             |                       |                                                                          |                                             |                  |                        |                    |         |
| Register for Classes             | Young A  | dult Litera                          | ature                       |                       |                                                                          |                                             |                  |                        |                    |         |
| Y Shopping Cart                  | Cour     | o favorite<br>se Infori<br>s Selecti |                             | the course descri     | Select "Course Information" to view<br>the course description and course |                                             |                  |                        |                    |         |
| Drop, Swap, and Update Classes ~ | Select a | class optio                          | on 🕦                        | prereq                | uisities.                                                                |                                             |                  | 5                      | Selected Filters   | 1 optio |
| Course Catalog and Planner       | Option   | Status                               | Session                     | Class                 | Meeting Dates                                                            | Days and Times                              | Room             | Instructor             | Seats              |         |
| Z Registration Times and Guides  | 1        | Open                                 | Regular Academic<br>Session | Lecture - Section 001 | 08/17/2020 -<br>12/05/2020                                               | Monday<br>Wednesday<br>9:35AM to<br>10:50AM | Online<br>Course | Mary Jeanette<br>Moran | Open Seats 3<br>25 | of<br>> |
|                                  |          |                                      |                             | To add the course,    |                                                                          |                                             |                  |                        |                    |         |
|                                  |          |                                      |                             | elect anywhere on th  |                                                                          |                                             |                  |                        |                    |         |
|                                  |          |                                      | r                           | ectangular area here  | <u>.</u>                                                                 |                                             |                  |                        |                    |         |