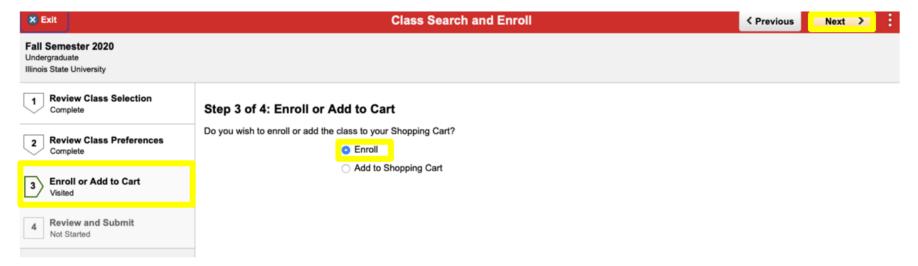

#### 6. Review the "Enroll or Add to Cart" step. Select "Enroll" if you wish to enroll.

| Fall Semester 2020<br>Undergraduate<br>Illinois State University |                                                               |
|------------------------------------------------------------------|---------------------------------------------------------------|
| 1 Review Class Selection<br>Complete                             | Step 3 of 4: Enroll or Add to Cart                            |
| 2 Review Class Preferences                                       | Do you wish to enroll or add the class to your Shopping Cart? |
| Complete                                                         |                                                               |
|                                                                  | Add to Shopping Cart                                          |
| 3 Enroll or Add to Cart<br>Visited                               |                                                               |
| 4 Review and Submit<br>Not Started                               |                                                               |